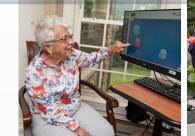

#### **Music and Memory**

Utilizing professional music therapists to stimulate reminiscing and cognitive abilities. **Creative Arts** Exploring creativity through individual artistic expression.

**Cognitive Stimulation** Creating interactive activities and sensory programming.

### **Music and Memory**

Utilizing professional music therapists to stimulate reminiscing and cognitive abilities.